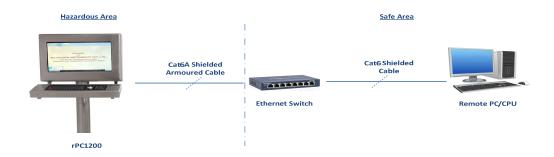

#### **Network Architecture**

| Specifications        |                                                                      |                                |                                       |               |  |  |  |
|-----------------------|----------------------------------------------------------------------|--------------------------------|---------------------------------------|---------------|--|--|--|
| Technical             |                                                                      |                                |                                       |               |  |  |  |
| Model No              | rPC1200-1-X-1                                                        | rPC1200-1-1-1                  | rPC1200-1-X-2                         | rPC1200-1-1-2 |  |  |  |
| Operating System      | Embedded Linux                                                       | 0.200                          | 61266 1 X 2                           | 6.200 2       |  |  |  |
| CPU                   | Quad core Cortex-A72 (ARM v8) 64-bit SoC @ 1.5GHz, Broad Com Make    |                                |                                       |               |  |  |  |
| Memory                | agas contex 47.2 (ATIM VO) 64-01-000 (21-15-01-12, Dioda dolin Marke |                                |                                       |               |  |  |  |
| Storage               | 16GB                                                                 |                                |                                       |               |  |  |  |
| Power Supply          | TOGE                                                                 |                                |                                       |               |  |  |  |
| Input Supply          | 230V AC                                                              | 24V DC                         | 230V AC                               | 24V DC        |  |  |  |
| Current rating        | 0.27A                                                                | 6.5A                           | 0.27A                                 | 6.5A          |  |  |  |
| Display               | 0.2771                                                               | 0.071                          | 0.2771                                | 0.071         |  |  |  |
| Display Size          | 18.5" Wide Screen LCD Monitor                                        |                                |                                       |               |  |  |  |
| Response Time         | 5ms                                                                  |                                |                                       |               |  |  |  |
| Resolution            | 1366×768 / 1920×1080                                                 |                                |                                       |               |  |  |  |
| Aspect ratio          | 16.9                                                                 |                                |                                       |               |  |  |  |
| Colour Depth          | 24 bit (16.7M) colour                                                |                                |                                       |               |  |  |  |
| Contrast ratio        | 1000:1                                                               |                                |                                       |               |  |  |  |
| Brightness            | 300 nit                                                              |                                |                                       |               |  |  |  |
| Reading Angle         | 160° in all directions                                               |                                |                                       |               |  |  |  |
| Backlight Life        | 50,000 Hrs                                                           |                                |                                       |               |  |  |  |
| Keyboard              | 00,000 10                                                            |                                |                                       |               |  |  |  |
| Keys                  | 108(Tactile)                                                         |                                |                                       |               |  |  |  |
| Mouse                 | 100(1000)                                                            |                                |                                       |               |  |  |  |
| Trackball             | 38mm Optical                                                         |                                |                                       |               |  |  |  |
| Connectivity          | 3,733                                                                |                                |                                       |               |  |  |  |
| Ethernet              | 10/100/1000 Mbit                                                     |                                |                                       |               |  |  |  |
| Wi-Fi                 | 2.4 GHz and 5.0 GHz IEEE 802.11ac Wireless                           |                                |                                       |               |  |  |  |
| Bluetooth             | 5.0, Range 30Ft                                                      |                                |                                       |               |  |  |  |
| Connectivity Type     | Remote Desktop Protocol (RDP) Virtual Network Computing (VNC)        |                                |                                       |               |  |  |  |
| Concurrent Users      | Upto 3                                                               |                                |                                       |               |  |  |  |
| Physical              |                                                                      |                                |                                       |               |  |  |  |
| Enclosure             | Ex 'd'(Flame Proof) Zone                                             | 1 & Zone2 for Gas Gr IIA & IIB | for Monitor Enclosure and Ex 'ib' for | Keyboard      |  |  |  |
| Material              | SS316L With Matte Finish                                             |                                |                                       |               |  |  |  |
| Mounting              | Pedestal                                                             |                                |                                       |               |  |  |  |
| Weight                | Monitor + Keyboard: 60Kg (Approx)                                    |                                |                                       |               |  |  |  |
|                       | Stand: 13Kg (Approx)                                                 |                                |                                       |               |  |  |  |
| Dimension             | Monitor Enclosure: 600 x 450 x 160 mm                                |                                |                                       |               |  |  |  |
|                       | Keyboard Enclosure: 600 x 220 x 60 mm                                |                                |                                       |               |  |  |  |
|                       | Stand: 3 1/2" with 20 schedule Round Pipe, Length: 1045mm            |                                |                                       |               |  |  |  |
| Cable Entries         | 2No's, 1/2" ET with Glands                                           |                                |                                       |               |  |  |  |
| Connecting Terminals  | Spring Loaded Terminals                                              |                                |                                       |               |  |  |  |
| Environmental         |                                                                      |                                |                                       |               |  |  |  |
| Operating Temperature | 10 to 50 °C                                                          |                                |                                       |               |  |  |  |
| Humidity              | 10-95%RH, Non-Condensing                                             |                                |                                       |               |  |  |  |
|                       |                                                                      |                                |                                       |               |  |  |  |