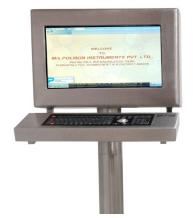

Ex Remote PC rPC1200

# Industrial Grade Embedded CPU with RDP / VNC Protocols

18.5" Wide Screen LCD Monitor

SS316L MOC Flame Proof Enclosure with IS Keyboard

108 keys IP65 Membrane Keyboard

## **Zone 1 and Zone 2 Approved Remote Monitor**

The POLMON rPC1200 is a remote monitor suitable for use in Zone1 & Zone2 for Gas Gr. IIA & IIB hazardous area. Operator can control and monitor any process in the shop floor with integrated intrinsically safe keyboard and mouse. Both VNC and Remote Desktop protocols are supported.