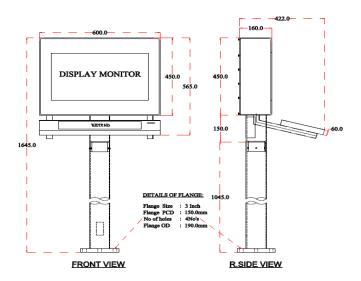

### Mechanical Drawing of rPC1200

Head Office: POLMON INSTRUMENTS PVT.LTD
(AN 180 9001: 2015 Certified Company)
"POLMON HOUSE" Nizampet Road, Kukatpally, Hyderabad-500085
Ph No: 040-23053046, 23057308
e-mail: polmon@polmon.com URL: www.polmon.com